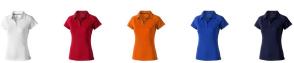

## Colour

Brand: Elevate Life Minimum quantity: 3 Unit(s) Material: polyester

Weight: 171.00 g. Dishwasher proof No

Do you have a specific question or do you want more information about this item, please call 0800 43 46 98 9