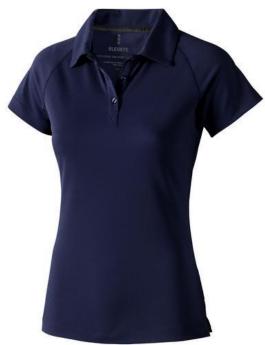

Polo shirts with a logo always get a lot of attention and can also serve as an award. With the Ottawa short sleeve women's cool fit polo you are choosing an excellent polo to print on. This polo shirt is short sleeve. The fit of the shirt is Regular Fit. The polo is made of Piqué knit with cool fit finish of 100% Polyester, 220 g/m2. This polo shirt is the women's version. Most of our polo shirts are available in men's and women's models. By embroidering this polo shirt, you are choosing a particularly elegant technique for applying your logo. Polos are perfect and popular for so many occasions. So just order quickly online. In case of digital transfer it is not possible to choose white as a single logo colour on a coloured variant. Please choose transfer in this case.