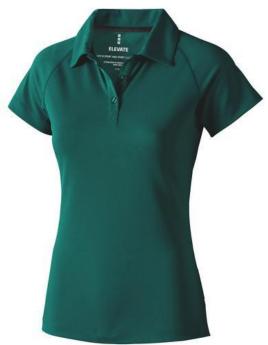

Polo shirts with a logo always get a lot of attention and can also serve as an award. With the Ottawa short sleeve women's cool fit polo you are choosing an excellent polo to print on. This polo shirt is short sleeve. The fit of the shirt is Regular Fit. The polo is made of Piqué knit with cool fit finish of 100% Polyester, 220 g/m2. This polo shirt is the women's version. Most of our polo shirts are available in men's and women's models. By embroidering this polo shirt, you are choosing a particularly elegant technique for applying your logo. Polos are perfect and popular for so many occasions. So just order quickly online. In case of digital transfer it is not possible to choose white as a single logo colour on a coloured variant. Please choose transfer in this case.