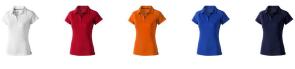

## Colour

Brand: Elevate Life Minimum quantity: 3 Unit(s) Material: polyester Weight: 171.00 g.

Dishwasher proof No

Do you have a specific question or do you want more information about this item, please call 0800 43 46 98 9