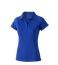

Polo shirts with a logo always get a lot of attention and can also serve as an award. With the Ottawa short sleeve women's cool fit polo you are choosing an excellent polo to print on. This polo shirt is short sleeve. The fit of the shirt is Regular Fit. The polo is made of Piqué knit with cool fit finish of 100% Polyester, 220 g/m2. This polo shirt is the women's version. Most of our polo shirts are available in men's and women's models. By embroidering this polo shirt, you are choosing a particularly elegant technique for applying your logo. Polos are perfect and popular for so many occasions. So just order quickly online. In case of digital transfer it is not possible to choose white as a single logo colour on a coloured variant. Please choose transfer in this case.