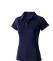

Polo shirts with a logo always get a lot of attention and can also serve as an award. With the Ottawa short sleeve women's cool fit polo you are choosing an excellent polo to print on. This polo shirt is short sleeve. The fit of the shirt is Regular Fit. The polo is made of Piqué knit with cool fit finish of 100% Polyester, 220 g/m2. This polo shirt is the women's version. Most of our polo shirts are available in men's and women's models. By embroidering this polo shirt, you are choosing a particularly elegant technique for applying your logo. Polos are perfect and popular for so many occasions. So just order quickly online. In case of digital transfer it is not possible to choose white as a single logo colour on a coloured variant. Please choose transfer in this case.