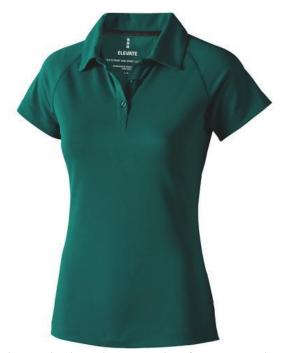

Polo shirts with a logo always get a lot of attention and can also serve as an award. With the Ottawa short sleeve women's cool fit polo you are choosing an excellent polo to print on. This polo shirt is short sleeve. The fit of the shirt is Regular Fit. The polo is made of Piqué knit with cool fit finish of 100% Polyester, 220 g/m2. This polo shirt is the women's version. Most of our polo shirts are available in men's and women's models. By embroidering this polo shirt, you are choosing a particularly elegant technique for applying your logo. Polos are perfect and popular for so many occasions. So just order quickly online.In case of digital transfer it is not possible to choose white as a single logo colour on a coloured variant. Please choose transfer in this case. Colour