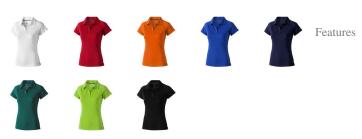

Polo shirts with a logo always get a lot of attention and can also serve as an award. With the Ottawa short sleeve women's cool fit polo you are choosing an excellent polo to print on. This polo shirt is short sleeve. The fit of the shirt is Regular Fit. The polo is made of Piqué knit with cool fit finish of 100% Polyester, 220 g/m2. This polo shirt is the women's version. Most of our polo shirts are available in men's and women's models. By embroidering this polo shirt, you are choosing a particularly elegant technique for applying your logo. Polos are perfect and popular for so many occasions. So just order quickly online.In case of digital transfer it is not possible to choose white as a single logo colour on a coloured variant. Please choose transfer in this case. Colour