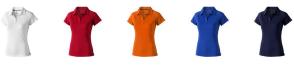

## Colour

Brand: Elevate Life Minimum quantity: 3 Unit(s) Material: polyester Weight: 171.00 g. Dishwasher proof No

Do you have a specific question or do you want more information about this item, please call 0800 43 46 98 9