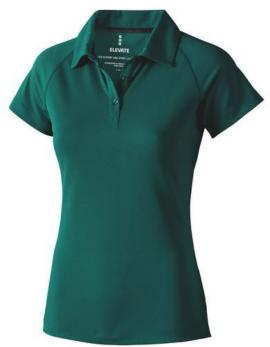

Polo shirts with a logo always get a lot of attention and can also serve as an award. With the Ottawa short sleeve women's cool fit polo you are choosing an excellent polo to print on. This polo shirt is short sleeve. The fit of the shirt is Regular Fit. The polo is made of Piqué knit with cool fit finish of 100% Polyester, 220 g/m2. This polo shirt is the women's version. Most of our polo shirts are available in men's and women's models. By embroidering this polo shirt, you are choosing a particularly elegant technique for applying your logo. Polos are perfect and popular for so many occasions. So just order quickly online. In case of digital transfer it is not possible to choose white as a single logo colour on a coloured variant. Please choose transfer in this case.