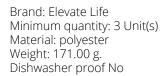

Polo shirts with a logo always get a lot of attention and can also serve as an award. With the Ottawa short sleeve women's cool fit polo you are choosing an excellent polo to print on. This polo shirt is short sleeve. The fit of the shirt is Regular Fit. The polo is made of Piqué knit with cool fit finish of 100% Polyester, 220 g/m2. This polo shirt is the women's version. Most of our polo shirts are available in men's and women's models. By embroidering this polo shirt, you are choosing a particularly elegant technique for applying your logo. Polos are perfect and popular for so many occasions. So just order quickly online. In case of digital transfer it is not possible to choose white as a single logo colour on a coloured variant. Please choose transfer in this case.