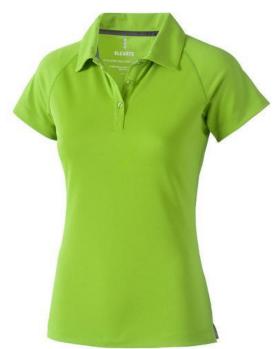

Polo shirts with a logo always get a lot of attention and can also serve as an award. With the Ottawa short sleeve women's cool fit polo you are choosing an excellent polo to print on. This polo shirt is short sleeve. The fit of the shirt is Regular Fit. The polo is made of Piqué knit with cool fit finish of 100% Polyester, 220 g/m2. This polo shirt is the women's version. Most of our polo shirts are available in men's and women's models. By embroidering this polo shirt, you are choosing a particularly elegant technique for applying your logo. Polos are perfect and popular for so many occasions. So just order quickly online. In case of digital transfer it is not possible to choose white as a single logo colour on a coloured variant. Please choose transfer in this case.