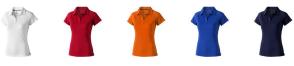

## Colour

Minimum quantity: 3 Unit(s) Material: polyester Weight: 171.00 g. Dishwasher proof No

Brand: Elevate Life

Do you have a specific question or do you want more information about this item, please call 0800 43 46 98 9