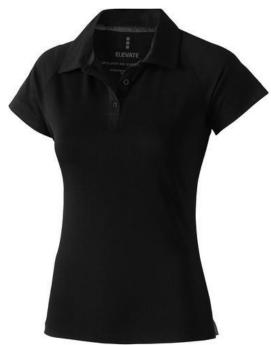

Polo shirts with a logo always get a lot of attention and can also serve as an award. With the Ottawa short sleeve women's cool fit polo you are choosing an excellent polo to print on. This polo shirt is short sleeve. The fit of the shirt is Regular Fit. The polo is made of Piqué knit with cool fit finish of 100% Polyester, 220 g/m2. This polo shirt is the women's version. Most of our polo shirts are available in men's and women's models. By embroidering this polo shirt, you are choosing a particularly elegant technique for applying your logo. Polos are perfect and popular for so many occasions. So just order quickly online. In case of digital transfer it is not possible to choose white as a single logo colour on a coloured variant. Please choose transfer in this case.