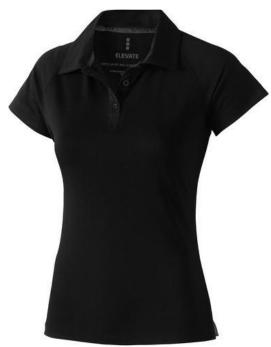

Polo shirts with a logo always get a lot of attention and can also serve as an award. With the Ottawa short sleeve women's cool fit polo you are choosing an excellent polo to print on. This polo shirt is short sleeve. The fit of the shirt is Regular Fit. The polo is made of Piqué knit with cool fit finish of 100% Polyester, 220 g/m2. This polo shirt is the women's version. Most of our polo shirts are available in men's and women's models. By embroidering this polo shirt, you are choosing a particularly elegant technique for applying your logo. Polos are perfect and popular for so many occasions. So just order quickly online. In case of digital transfer it is not possible to choose white as a single logo colour on a coloured variant. Please choose transfer in this case.