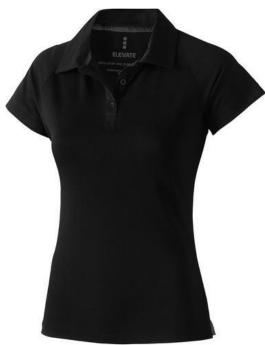

Polo shirts with a logo always get a lot of attention and can also serve as an award. With the Ottawa short sleeve women's cool fit polo you are choosing an excellent polo to print on. This polo shirt is short sleeve. The fit of the shirt is Regular Fit. The polo is made of Piqué knit with cool fit finish of 100% Polyester, 220 g/m2. This polo shirt is the women's version. Most of our polo shirts are available in men's and women's models. By embroidering this polo shirt, you are choosing a particularly elegant technique for applying your logo. Polos are perfect and popular for so many occasions. So just order quickly online. In case of digital transfer it is not possible to choose white as a single logo colour on a coloured variant. Please choose transfer in this case.