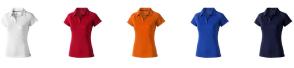

## Colour

Brand: Elevate Life Minimum quantity: 3 Unit(s) Material: polyester Weight: 171.00 g. Dishwasher proof No

Do you have a specific question or do you want more information about this item, please call 0800 43 46 98 9