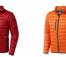

Colour

Brand: Elevate Life Minimum quantity: 3 Unit(s) Material: nylon Weight: 475.00 g. Dishwasher proof No

Do you have a specific question or do you want more information about this item, please call 0800 43 46 98 9