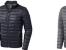

The Scotia men's lightweight down jacket is a jacket with the best finishing options. When it comes to clothing, the material is key, This jacket is made of Dull cire 20D woven with water repellent finish of 100% Nylon, Padding/filling, Down insulation: Responsible Down Standard (RDS) of 90% Down and 10% Feathers, 115 g/m2. This is a men's jacket. An embroidery on this jacket looks particularly classy. Jackets are also particularly popular for sponsoring clubs, youth groups or associations.