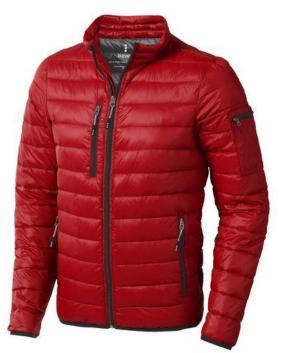

The Scotia men's lightweight down jacket is a jacket with the best finishing options. When it comes to clothing, the material is key, This jacket is made of Dull cire 20D woven with water repellent finish of 100% Nylon, Padding/filling, Down insulation: Responsible Down Standard (RDS) of 90% Down and 10% Feathers, 115 g/m2. This is a men's jacket. An embroidery on this jacket looks particularly classy. Jackets are also particularly popular for sponsoring clubs, youth groups or associations.