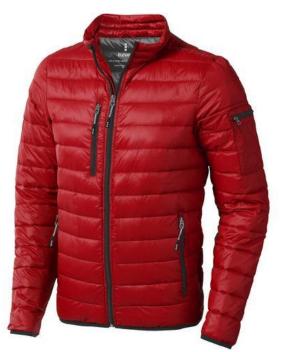

The Scotia men's lightweight down jacket is a jacket with the best finishing options. When it comes to clothing, the material is key, This jacket is made of Dull cire 20D woven with water repellent finish of 100% Nylon, Padding/filling, Down insulation: Responsible Down Standard (RDS) of 90% Down and 10% Feathers, 115 g/m2. This is a men's jacket. An embroidery on this jacket looks particularly classy. Jackets are also particularly popular for sponsoring clubs, youth groups or associations.