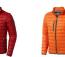

Colour

Brand: Elevate Life Minimum quantity: 3 Unit(s) Material: nylon Weight: 475.00 g. Dishwasher proof No

Do you have a specific question or do you want more information about this item, please call 0800 43 46 98 9