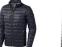

The Scotia men's lightweight down jacket is a jacket with the best finishing options. When it comes to clothing, the material is key, This jacket is made of Dull cire 20D woven with water repellent finish of 100% Nylon, Padding/filling, Down insulation: Responsible Down Standard (RDS) of 90% Down and 10% Feathers, 115 g/m2. This is a men's jacket. An embroidery on this jacket looks particularly classy. Jackets are also particularly popular for sponsoring clubs, youth groups or associations.