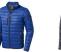

Colour

Brand: Elevate Life Minimum quantity: 3 Unit(s) Material: nylon Weight: 475.00 g. Dishwasher proof No

Do you have a specific question or do you want more information about this item, please call 0800 43 46 98 9