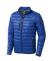

The Scotia men's lightweight down jacket is a jacket with the best finishing options. When it comes to clothing, the material is key, This jacket is made of Dull cire 20D woven with water repellent finish of 100% Nylon, Padding/filling, Down insulation: Responsible Down Standard (RDS) of 90% Down and 10% Feathers, 115 g/m2. This is a men's jacket. An embroidery on this jacket looks particularly classy. Jackets are also particularly popular for sponsoring clubs, youth groups or associations.

## Colour

Features

Brand: Elevate Life
Minimum quantity: 3 Unit(s)
Material: nylon
Weight: 475.00 g.
Dishwasher proof No

Do you have a specific question or do you want more information about this item, please call 0800 43 46 98 9