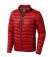

The Scotia men's lightweight down jacket is a jacket with the best finishing options. When it comes to clothing, the material is key, This jacket is made of Dull cire 20D woven with water repellent finish of 100% Nylon, Padding/filling, Down insulation: Responsible Down Standard (RDS) of 90% Down and 10% Feathers, 115 g/m2. This is a men's jacket. An embroidery on this jacket looks particularly classy. Jackets are also particularly popular for sponsoring clubs, youth groups or associations.

## Colour

Features

Brand: Elevate Life
Minimum quantity: 3 Unit(s)
Material: nylon
Weight: 475.00 g.
Dishwasher proof No

Do you have a specific question or do you want more information about this item, please call 0800 43 46 98 9