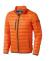

The Scotia men's lightweight down jacket is a jacket with the best finishing options. When it comes to clothing, the material is key, This jacket is made of Dull cire 20D woven with water repellent finish of 100% Nylon, Padding/filling, Down insulation: Responsible Down Standard (RDS) of 90% Down and 10% Feathers, 115 g/m2. This is a men's jacket. An embroidery on this jacket looks particularly classy. Jackets are also particularly popular for sponsoring clubs, youth groups or associations.

## Colour

Features

Brand: Elevate Life
Minimum quantity: 3 Unit(s)
Material: nylon
Weight: 475.00 g.
Dishwasher proof No

Do you have a specific question or do you want more information about this item, please call 0800 43 46 98 9