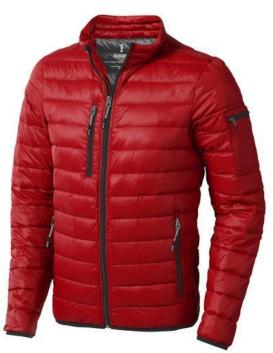

The Scotia men's lightweight down jacket is a jacket with the best finishing options. When it comes to clothing, the material is key, This jacket is made of Dull cire 20D woven with water repellent finish of 100% Nylon, Padding/filling, Down insulation: Responsible Down Standard (RDS) of 90% Down and 10% Feathers, 115 g/m2. This is a men's jacket. An embroidery on this jacket looks particularly classy. Jackets are also particularly popular for sponsoring clubs, youth groups or associations.