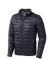

The Scotia men's lightweight down jacket is a jacket with the best finishing options. When it comes to clothing, the material is key, This jacket is made of Dull cire 20D woven with water repellent finish of 100% Nylon, Padding/filling, Down insulation: Responsible Down Standard (RDS) of 90% Down and 10% Feathers, 115 g/m2. This is a men's jacket. An embroidery on this jacket looks particularly classy. Jackets are also particularly popular for sponsoring clubs, youth groups or associations.

## Colour

Features

Brand: Elevate Life
Minimum quantity: 3 Unit(s)
Material: nylon
Weight: 475.00 g.
Dishwasher proof No

Do you have a specific question or do you want more information about this item, please call 0800 43 46 98 9