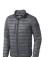

The Scotia men's lightweight down jacket is a jacket with the best finishing options. When it comes to clothing, the material is key, This jacket is made of Dull cire 20D woven with water repellent finish of 100% Nylon, Padding/filling, Down insulation: Responsible Down Standard (RDS) of 90% Down and 10% Feathers, 115 g/m2. This is a men's jacket. An embroidery on this jacket looks particularly classy. Jackets are also particularly popular for sponsoring clubs, youth groups or associations.

## Colour

Features

Brand: Elevate Life
Minimum quantity: 3 Unit(s)
Material: nylon
Weight: 475.00 g.
Dishwasher proof No

Do you have a specific question or do you want more information about this item, please call 0800 43 46 98 9