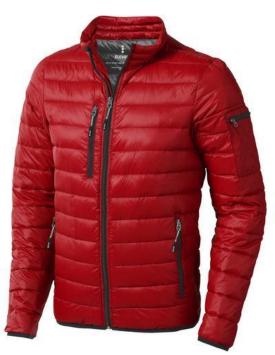

The Scotia men's lightweight down jacket is a jacket with the best finishing options. When it comes to clothing, the material is key, This jacket is made of Dull cire 20D woven with water repellent finish of 100% Nylon, Padding/filling, Down insulation: Responsible Down Standard (RDS) of 90% Down and 10% Feathers, 115 g/m2. This is a men's jacket. An embroidery on this jacket looks particularly classy. Jackets are also particularly popular for sponsoring clubs, youth groups or associations.