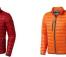

Colour

Brand: Elevate Life Minimum quantity: 3 Unit(s) Material: nylon Weight: 475.00 g. Dishwasher proof No

Do you have a specific question or do you want more information about this item, please call 0800 43 46 98 9