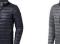

The Scotia men's lightweight down jacket is a jacket with the best finishing options. When it comes to clothing, the material is key, This jacket is made of Dull cire 20D woven with water repellent finish of 100% Nylon, Padding/filling, Down insulation: Responsible Down Standard (RDS) of 90% Down and 10% Feathers, 115 g/m2. This is a men's jacket. An embroidery on this jacket looks particularly classy. Jackets are also particularly popular for sponsoring clubs, youth groups or associations.