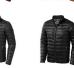

The Scotia men's lightweight down jacket is a jacket with the best finishing options. When it comes to clothing, the material is key, This jacket is made of Dull cire 20D woven with water repellent finish of 100% Nylon, Padding/filling, Down insulation: Responsible Down Standard (RDS) of 90% Down and 10% Feathers, 115 g/m2. This is a men's jacket. An embroidery on this jacket looks particularly classy. Jackets are also particularly popular for sponsoring clubs, youth groups or associations.