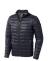

The Scotia men's lightweight down jacket is a jacket with the best finishing options. When it comes to clothing, the material is key, This jacket is made of Dull cire 20D woven with water repellent finish of 100% Nylon, Padding/filling, Down insulation: Responsible Down Standard (RDS) of 90% Down and 10% Feathers, 115 g/m2. This is a men's jacket. An embroidery on this jacket looks particularly classy. Jackets are also particularly popular for sponsoring clubs, youth groups or associations.