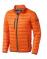

The Scotia men's lightweight down jacket is a jacket with the best finishing options. When it comes to clothing, the material is key, This jacket is made of Dull cire 20D woven with water repellent finish of 100% Nylon, Padding/filling, Down insulation: Responsible Down Standard (RDS) of 90% Down and 10% Feathers, 115 g/m2. This is a men's jacket. An embroidery on this jacket looks particularly classy. Jackets are also particularly popular for sponsoring clubs, youth groups or associations.

## Colour

Features

Brand: Elevate Life
Minimum quantity: 3 Unit(s)
Material: nylon
Weight: 475.00 g.
Dishwasher proof No

Do you have a specific question or do you want more information about this item, please call 0800 43 46 98 9