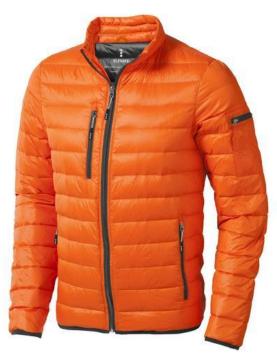

The Scotia men's lightweight down jacket is a jacket with the best finishing options. When it comes to clothing, the material is key, This jacket is made of Dull cire 20D woven with water repellent finish of 100% Nylon, Padding/filling, Down insulation: Responsible Down Standard (RDS) of 90% Down and 10% Feathers, 115 g/m2. This is a men's jacket. An embroidery on this jacket looks particularly classy. Jackets are also particularly popular for sponsoring clubs, youth groups or associations.

## Colour

Features

Brand: Elevate Life
Minimum quantity: 3 Unit(s)
Material: nylon
Weight: 475.00 g.
Dishwasher proof No

Do you have a specific question or do you want more information about this item, please call 0800 43 46 98 9