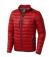

The Scotia men's lightweight down jacket is a jacket with the best finishing options. When it comes to clothing, the material is key, This jacket is made of Dull cire 20D woven with water repellent finish of 100% Nylon, Padding/filling, Down insulation: Responsible Down Standard (RDS) of 90% Down and 10% Feathers, 115 g/m2. This is a men's jacket. An embroidery on this jacket looks particularly classy. Jackets are also particularly popular for sponsoring clubs, youth groups or associations.

## Colour

Features

Brand: Elevate Life
Minimum quantity: 3 Unit(s)
Material: nylon
Weight: 475.00 g.
Dishwasher proof No

Do you have a specific question or do you want more information about this item, please call 0800 43 46 98 9