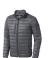

The Scotia men's lightweight down jacket is a jacket with the best finishing options. When it comes to clothing, the material is key, This jacket is made of Dull cire 20D woven with water repellent finish of 100% Nylon, Padding/filling, Down insulation: Responsible Down Standard (RDS) of 90% Down and 10% Feathers, 115 g/m2. This is a men's jacket. An embroidery on this jacket looks particularly classy. Jackets are also particularly popular for sponsoring clubs, youth groups or associations.