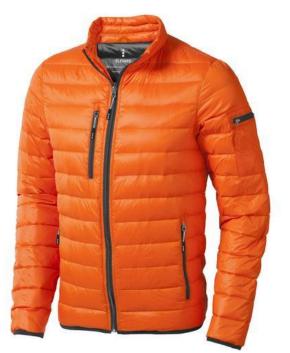

The Scotia men's lightweight down jacket is a jacket with the best finishing options. When it comes to clothing, the material is key, This jacket is made of Dull cire 20D woven with water repellent finish of 100% Nylon, Padding/filling, Down insulation: Responsible Down Standard (RDS) of 90% Down and 10% Feathers, 115 g/m2. This is a men's jacket. An embroidery on this jacket looks particularly classy. Jackets are also particularly popular for sponsoring clubs, youth groups or associations.

Colour

Brand: Elevate Life Minimum quantity: 3 Unit(s) Material: nylon Weight: 475.00 g. Dishwasher proof No

Do you have a specific question or do you want more information about this item, please call 0800 43 46 98 9