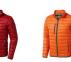

Colour

Brand: Elevate Life Minimum quantity: 3 Unit(s) Material: nylon Weight: 475.00 g. Dishwasher proof No

Do you have a specific question or do you want more information about this item, please call 0800 43 46 98 9