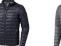

The Scotia men's lightweight down jacket is a jacket with the best finishing options. When it comes to clothing, the material is key, This jacket is made of Dull cire 20D woven with water repellent finish of 100% Nylon, Padding/filling, Down insulation: Responsible Down Standard (RDS) of 90% Down and 10% Feathers, 115 g/m2. This is a men's jacket. An embroidery on this jacket looks particularly classy. Jackets are also particularly popular for sponsoring clubs, youth groups or associations.