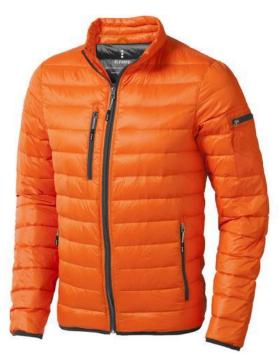

The Scotia men's lightweight down jacket is a jacket with the best finishing options. When it comes to clothing, the material is key, This jacket is made of Dull cire 20D woven with water repellent finish of 100% Nylon, Padding/filling, Down insulation: Responsible Down Standard (RDS) of 90% Down and 10% Feathers, 115 g/m2. This is a men's jacket. An embroidery on this jacket looks particularly classy. Jackets are also particularly popular for sponsoring clubs, youth groups or associations.