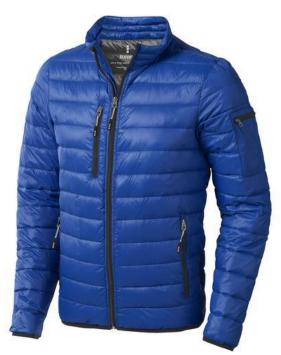

The Scotia men's lightweight down jacket is a jacket with the best finishing options. When it comes to clothing, the material is key, This jacket is made of Dull cire 20D woven with water repellent finish of 100% Nylon, Padding/filling, Down insulation: Responsible Down Standard (RDS) of 90% Down and 10% Feathers, 115 g/m2. This is a men's jacket. An embroidery on this jacket looks particularly classy. Jackets are also particularly popular for sponsoring clubs, youth groups or associations.

## Colour

Features

Brand: Elevate Life
Minimum quantity: 3 Unit(s)
Material: nylon
Weight: 475.00 g.
Dishwasher proof No

Do you have a specific question or do you want more information about this item, please call 0800 43 46 98 9