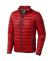

## Colour

Features

Brand: Elevate Life
Minimum quantity: 3 Unit(s)
Material: nylon
Weight: 475.00 g.
Dishwasher proof No

Do you have a specific question or do you want more information about this item, please call 0800 43 46 98 9