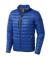

## Colour

Features

Brand: Elevate Life
Minimum quantity: 3 Unit(s)
Material: nylon
Weight: 475.00 g.
Dishwasher proof No

Do you have a specific question or do you want more information about this item, please call 0800 43 46 98 9