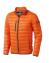

## Colour

Features

Brand: Elevate Life
Minimum quantity: 3 Unit(s)
Material: nylon
Weight: 475.00 g.
Dishwasher proof No

Do you have a specific question or do you want more information about this item, please call 0800 43 46 98 9