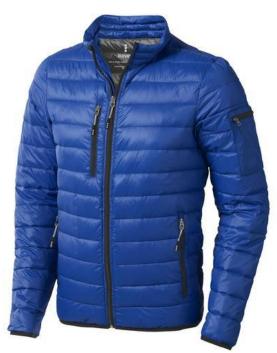

The Scotia men's lightweight down jacket is a jacket with the best finishing options. When it comes to clothing, the material is key, This jacket is made of Dull cire 20D woven with water repellent finish of 100% Nylon, Padding/filling, Down insulation: Responsible Down Standard (RDS) of 90% Down and 10% Feathers, 115 g/m2. This is a men's jacket. An embroidery on this jacket looks particularly classy. Jackets are also particularly popular for sponsoring clubs, youth groups or associations.