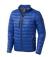

The Scotia men's lightweight down jacket is a jacket with the best finishing options. When it comes to clothing, the material is key, This jacket is made of Dull cire 20D woven with water repellent finish of 100% Nylon, Padding/filling, Down insulation: Responsible Down Standard (RDS) of 90% Down and 10% Feathers, 115 g/m2. This is a men's jacket. An embroidery on this jacket looks particularly classy. Jackets are also particularly popular for sponsoring clubs, youth groups or associations.