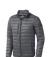

The Scotia men's lightweight down jacket is a jacket with the best finishing options. When it comes to clothing, the material is key, This jacket is made of Dull cire 20D woven with water repellent finish of 100% Nylon, Padding/filling, Down insulation: Responsible Down Standard (RDS) of 90% Down and 10% Feathers, 115 g/m2. This is a men's jacket. An embroidery on this jacket looks particularly classy. Jackets are also particularly popular for sponsoring clubs, youth groups or associations.