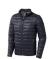

The Scotia men's lightweight down jacket is a jacket with the best finishing options. When it comes to clothing, the material is key, This jacket is made of Dull cire 20D woven with water repellent finish of 100% Nylon, Padding/filling, Down insulation: Responsible Down Standard (RDS) of 90% Down and 10% Feathers, 115 g/m2. This is a men's jacket. An embroidery on this jacket looks particularly classy. Jackets are also particularly popular for sponsoring clubs, youth groups or associations.