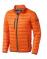

The Scotia men's lightweight down jacket is a jacket with the best finishing options. When it comes to clothing, the material is key, This jacket is made of Dull cire 20D woven with water repellent finish of 100% Nylon, Padding/filling, Down insulation: Responsible Down Standard (RDS) of 90% Down and 10% Feathers, 115 g/m2. This is a men's jacket. An embroidery on this jacket looks particularly classy. Jackets are also particularly popular for sponsoring clubs, youth groups or associations.