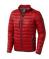

The Scotia men's lightweight down jacket is a jacket with the best finishing options. When it comes to clothing, the material is key, This jacket is made of Dull cire 20D woven with water repellent finish of 100% Nylon, Padding/filling, Down insulation: Responsible Down Standard (RDS) of 90% Down and 10% Feathers, 115 g/m2. This is a men's jacket. An embroidery on this jacket looks particularly classy. Jackets are also particularly popular for sponsoring clubs, youth groups or associations.