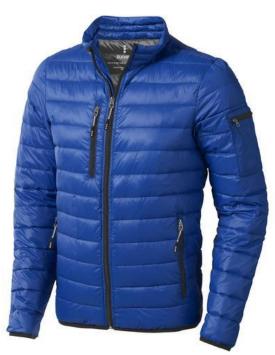

The Scotia men's lightweight down jacket is a jacket with the best finishing options. When it comes to clothing, the material is key, This jacket is made of Dull cire 20D woven with water repellent finish of 100% Nylon, Padding/filling, Down insulation: Responsible Down Standard (RDS) of 90% Down and 10% Feathers, 115 g/m2. This is a men's jacket. An embroidery on this jacket looks particularly classy. Jackets are also particularly popular for sponsoring clubs, youth groups or associations.