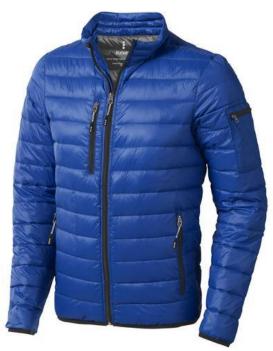

The Scotia men's lightweight down jacket is a jacket with the best finishing options. When it comes to clothing, the material is key, This jacket is made of Dull cire 20D woven with water repellent finish of 100% Nylon, Padding/filling, Down insulation: Responsible Down Standard (RDS) of 90% Down and 10% Feathers, 115 g/m2. This is a men's jacket. An embroidery on this jacket looks particularly classy. Jackets are also particularly popular for sponsoring clubs, youth groups or associations.

## Colour

Features

Brand: Elevate Life
Minimum quantity: 3 Unit(s)
Material: nylon
Weight: 475.00 g.
Dishwasher proof No

Do you have a specific question or do you want more information about this item, please call 0800 43 46 98 9