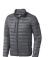

The Scotia men's lightweight down jacket is a jacket with the best finishing options. When it comes to clothing, the material is key, This jacket is made of Dull cire 20D woven with water repellent finish of 100% Nylon, Padding/filling, Down insulation: Responsible Down Standard (RDS) of 90% Down and 10% Feathers, 115 g/m2. This is a men's jacket. An embroidery on this jacket looks particularly classy. Jackets are also particularly popular for sponsoring clubs, youth groups or associations.