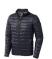

The Scotia men's lightweight down jacket is a jacket with the best finishing options. When it comes to clothing, the material is key, This jacket is made of Dull cire 20D woven with water repellent finish of 100% Nylon, Padding/filling, Down insulation: Responsible Down Standard (RDS) of 90% Down and 10% Feathers, 115 g/m2. This is a men's jacket. An embroidery on this jacket looks particularly classy. Jackets are also particularly popular for sponsoring clubs, youth groups or associations.