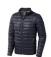

The Scotia men's lightweight down jacket is a jacket with the best finishing options. When it comes to clothing, the material is key, This jacket is made of Dull cire 20D woven with water repellent finish of 100% Nylon, Padding/filling, Down insulation: Responsible Down Standard (RDS) of 90% Down and 10% Feathers, 115 g/m2. This is a men's jacket. An embroidery on this jacket looks particularly classy. Jackets are also particularly popular for sponsoring clubs, youth groups or associations.