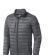

The Scotia men's lightweight down jacket is a jacket with the best finishing options. When it comes to clothing, the material is key, This jacket is made of Dull cire 20D woven with water repellent finish of 100% Nylon, Padding/filling, Down insulation: Responsible Down Standard (RDS) of 90% Down and 10% Feathers, 115 g/m2. This is a men's jacket. An embroidery on this jacket looks particularly classy. Jackets are also particularly popular for sponsoring clubs, youth groups or associations.