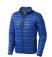

## Colour

Features

Brand: Elevate Life
Minimum quantity: 3 Unit(s)
Material: nylon
Weight: 475.00 g.
Dishwasher proof No

Do you have a specific question or do you want more information about this item, please call 0800 43 46 98 9