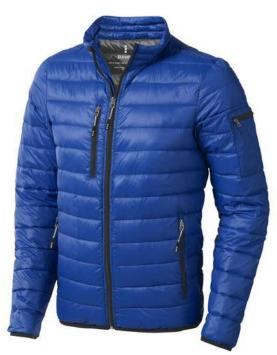

The Scotia men's lightweight down jacket is a jacket with the best finishing options. When it comes to clothing, the material is key, This jacket is made of Dull cire 20D woven with water repellent finish of 100% Nylon, Padding/filling, Down insulation: Responsible Down Standard (RDS) of 90% Down and 10% Feathers, 115 g/m2. This is a men's jacket. An embroidery on this jacket looks particularly classy. Jackets are also particularly popular for sponsoring clubs, youth groups or associations.

## Colour

Features

Brand: Elevate Life
Minimum quantity: 3 Unit(s)
Material: nylon
Weight: 475.00 g.
Dishwasher proof No

Do you have a specific question or do you want more information about this item, please call 0800 43 46 98 9