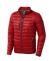

## Colour

Features

Brand: Elevate Life
Minimum quantity: 3 Unit(s)
Material: nylon
Weight: 475.00 g.
Dishwasher proof No

Do you have a specific question or do you want more information about this item, please call 0800 43 46 98 9