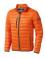

## Colour

Features

Brand: Elevate Life
Minimum quantity: 3 Unit(s)
Material: nylon
Weight: 475.00 g.
Dishwasher proof No

Do you have a specific question or do you want more information about this item, please call 0800 43 46 98 9