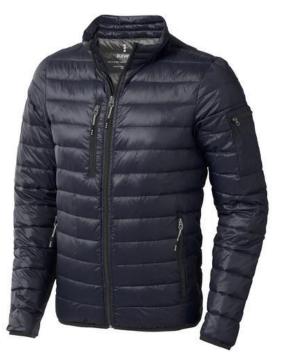

The Scotia men's lightweight down jacket is a jacket with the best finishing options. When it comes to clothing, the material is key, This jacket is made of Dull cire 20D woven with water repellent finish of 100% Nylon, Padding/filling, Down insulation: Responsible Down Standard (RDS) of 90% Down and 10% Feathers, 115 g/m2. This is a men's jacket. An embroidery on this jacket looks particularly classy. Jackets are also particularly popular for sponsoring clubs, youth groups or associations.