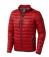

## Colour

Features

Brand: Elevate Life
Minimum quantity: 3 Unit(s)
Material: nylon
Weight: 475.00 g.
Dishwasher proof No

Do you have a specific question or do you want more information about this item, please call 0800 43 46 98 9