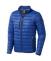

## Colour

Features

Brand: Elevate Life
Minimum quantity: 3 Unit(s)
Material: nylon
Weight: 475.00 g.
Dishwasher proof No

Do you have a specific question or do you want more information about this item, please call 0800 43 46 98 9