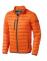

## Colour

Features

Brand: Elevate Life
Minimum quantity: 3 Unit(s)
Material: nylon
Weight: 475.00 g.
Dishwasher proof No

Do you have a specific question or do you want more information about this item, please call 0800 43 46 98 9