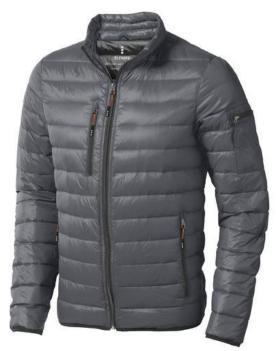

The Scotia men's lightweight down jacket is a jacket with the best finishing options. When it comes to clothing, the material is key, This jacket is made of Dull cire 20D woven with water repellent finish of 100% Nylon, Padding/filling, Down insulation: Responsible Down Standard (RDS) of 90% Down and 10% Feathers, 115 g/m2. This is a men's jacket. An embroidery on this jacket looks particularly classy. Jackets are also particularly popular for sponsoring clubs, youth groups or associations.

## Colour

Features

Brand: Elevate Life
Minimum quantity: 3 Unit(s)
Material: nylon
Weight: 475.00 g.
Dishwasher proof No

Do you have a specific question or do you want more information about this item, please call 0800 43 46 98 9