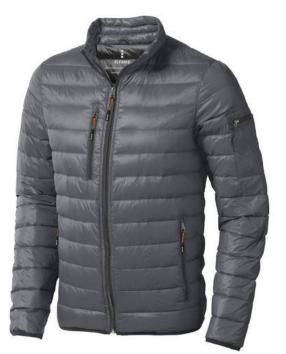

The Scotia men's lightweight down jacket is a jacket with the best finishing options. When it comes to clothing, the material is key, This jacket is made of Dull cire 20D woven with water repellent finish of 100% Nylon, Padding/filling, Down insulation: Responsible Down Standard (RDS) of 90% Down and 10% Feathers, 115 g/m2. This is a men's jacket. An embroidery on this jacket looks particularly classy. Jackets are also particularly popular for sponsoring clubs, youth groups or associations.