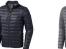

The Scotia men's lightweight down jacket is a jacket with the best finishing options. When it comes to clothing, the material is key, This jacket is made of Dull cire 20D woven with water repellent finish of 100% Nylon, Padding/filling, Down insulation: Responsible Down Standard (RDS) of 90% Down and 10% Feathers, 115 g/m2. This is a men's jacket. An embroidery on this jacket looks particularly classy. Jackets are also particularly popular for sponsoring clubs, youth groups or associations.