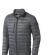

The Scotia men's lightweight down jacket is a jacket with the best finishing options. When it comes to clothing, the material is key, This jacket is made of Dull cire 20D woven with water repellent finish of 100% Nylon, Padding/filling, Down insulation: Responsible Down Standard (RDS) of 90% Down and 10% Feathers, 115 g/m2. This is a men's jacket. An embroidery on this jacket looks particularly classy. Jackets are also particularly popular for sponsoring clubs, youth groups or associations.

## Colour

Features

Brand: Elevate Life
Minimum quantity: 3 Unit(s)
Material: nylon
Weight: 475.00 g.
Dishwasher proof No

Do you have a specific question or do you want more information about this item, please call 0800 43 46 98 9