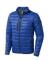

## Colour

Features

Brand: Elevate Life
Minimum quantity: 3 Unit(s)
Material: nylon
Weight: 475.00 g.
Dishwasher proof No

Do you have a specific question or do you want more information about this item, please call 0800 43 46 98 9