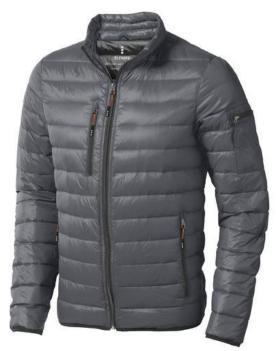

The Scotia men's lightweight down jacket is a jacket with the best finishing options. When it comes to clothing, the material is key, This jacket is made of Dull cire 20D woven with water repellent finish of 100% Nylon, Padding/filling, Down insulation: Responsible Down Standard (RDS) of 90% Down and 10% Feathers, 115 g/m2. This is a men's jacket. An embroidery on this jacket looks particularly classy. Jackets are also particularly popular for sponsoring clubs, youth groups or associations.