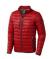

## Colour

Features

Brand: Elevate Life
Minimum quantity: 3 Unit(s)
Material: nylon
Weight: 475.00 g.
Dishwasher proof No

Do you have a specific question or do you want more information about this item, please call 0800 43 46 98 9