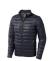

The Scotia men's lightweight down jacket is a jacket with the best finishing options. When it comes to clothing, the material is key, This jacket is made of Dull cire 20D woven with water repellent finish of 100% Nylon, Padding/filling, Down insulation: Responsible Down Standard (RDS) of 90% Down and 10% Feathers, 115 g/m2. This is a men's jacket. An embroidery on this jacket looks particularly classy. Jackets are also particularly popular for sponsoring clubs, youth groups or associations.

## Colour

Features

Brand: Elevate Life
Minimum quantity: 3 Unit(s)
Material: nylon
Weight: 475.00 g.
Dishwasher proof No

Do you have a specific question or do you want more information about this item, please call 0800 43 46 98 9