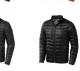

The Scotia men's lightweight down jacket is a jacket with the best finishing options. When it comes to clothing, the material is key, This jacket is made of Dull cire 20D woven with water repellent finish of 100% Nylon, Padding/filling, Down insulation: Responsible Down Standard (RDS) of 90% Down and 10% Feathers, 115 g/m2. This is a men's jacket. An embroidery on this jacket looks particularly classy. Jackets are also particularly popular for sponsoring clubs, youth groups or associations.