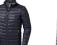

The Scotia men's lightweight down jacket is a jacket with the best finishing options. When it comes to clothing, the material is key, This jacket is made of Dull cire 20D woven with water repellent finish of 100% Nylon, Padding/filling, Down insulation: Responsible Down Standard (RDS) of 90% Down and 10% Feathers, 115 g/m2. This is a men's jacket. An embroidery on this jacket looks particularly classy. Jackets are also particularly popular for sponsoring clubs, youth groups or associations.