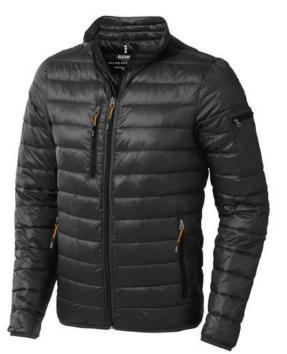

The Scotia men's lightweight down jacket is a jacket with the best finishing options. When it comes to clothing, the material is key, This jacket is made of Dull cire 20D woven with water repellent finish of 100% Nylon, Padding/filling, Down insulation: Responsible Down Standard (RDS) of 90% Down and 10% Feathers, 115 g/m2. This is a men's jacket. An embroidery on this jacket looks particularly classy. Jackets are also particularly popular for sponsoring clubs, youth groups or associations.