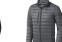

The Scotia men's lightweight down jacket is a jacket with the best finishing options. When it comes to clothing, the material is key, This jacket is made of Dull cire 20D woven with water repellent finish of 100% Nylon, Padding/filling, Down insulation: Responsible Down Standard (RDS) of 90% Down and 10% Feathers, 115 g/m2. This is a men's jacket. An embroidery on this jacket looks particularly classy. Jackets are also particularly popular for sponsoring clubs, youth groups or associations.