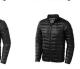

The Scotia men's lightweight down jacket is a jacket with the best finishing options. When it comes to clothing, the material is key, This jacket is made of Dull cire 20D woven with water repellent finish of 100% Nylon, Padding/filling, Down insulation: Responsible Down Standard (RDS) of 90% Down and 10% Feathers, 115 g/m2. This is a men's jacket. An embroidery on this jacket looks particularly classy. Jackets are also particularly popular for sponsoring clubs, youth groups or associations.