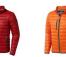

Colour

Brand: Elevate Life Minimum quantity: 3 Unit(s) Material: nylon Weight: 475.00 g. Dishwasher proof No

Do you have a specific question or do you want more information about this item, please call 0800 43 46 98 9