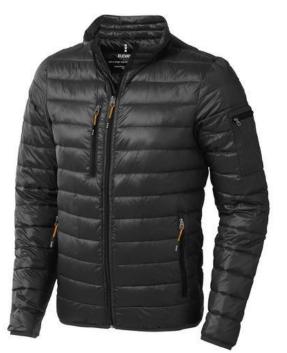

The Scotia men's lightweight down jacket is a jacket with the best finishing options. When it comes to clothing, the material is key, This jacket is made of Dull cire 20D woven with water repellent finish of 100% Nylon, Padding/filling, Down insulation: Responsible Down Standard (RDS) of 90% Down and 10% Feathers, 115 g/m2. This is a men's jacket. An embroidery on this jacket looks particularly classy. Jackets are also particularly popular for sponsoring clubs, youth groups or associations.