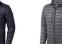

The Scotia men's lightweight down jacket is a jacket with the best finishing options. When it comes to clothing, the material is key, This jacket is made of Dull cire 20D woven with water repellent finish of 100% Nylon, Padding/filling, Down insulation: Responsible Down Standard (RDS) of 90% Down and 10% Feathers, 115 g/m2. This is a men's jacket. An embroidery on this jacket looks particularly classy. Jackets are also particularly popular for sponsoring clubs, youth groups or associations.