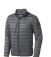

The Scotia men's lightweight down jacket is a jacket with the best finishing options. When it comes to clothing, the material is key, This jacket is made of Dull cire 20D woven with water repellent finish of 100% Nylon, Padding/filling, Down insulation: Responsible Down Standard (RDS) of 90% Down and 10% Feathers, 115 g/m2. This is a men's jacket. An embroidery on this jacket looks particularly classy. Jackets are also particularly popular for sponsoring clubs, youth groups or associations.

## Colour

Features

Brand: Elevate Life
Minimum quantity: 3 Unit(s)
Material: nylon
Weight: 475.00 g.
Dishwasher proof No

Do you have a specific question or do you want more information about this item, please call 0800 43 46 98 9