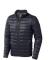

The Scotia men's lightweight down jacket is a jacket with the best finishing options. When it comes to clothing, the material is key, This jacket is made of Dull cire 20D woven with water repellent finish of 100% Nylon, Padding/filling, Down insulation: Responsible Down Standard (RDS) of 90% Down and 10% Feathers, 115 g/m2. This is a men's jacket. An embroidery on this jacket looks particularly classy. Jackets are also particularly popular for sponsoring clubs, youth groups or associations.

## Colour

Features

Brand: Elevate Life
Minimum quantity: 3 Unit(s)
Material: nylon
Weight: 475.00 g.
Dishwasher proof No

Do you have a specific question or do you want more information about this item, please call 0800 43 46 98 9