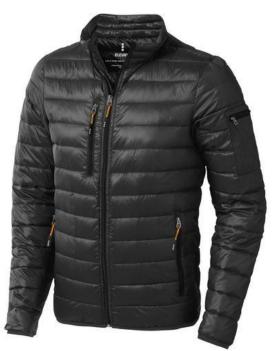

The Scotia men's lightweight down jacket is a jacket with the best finishing options. When it comes to clothing, the material is key, This jacket is made of Dull cire 20D woven with water repellent finish of 100% Nylon, Padding/filling, Down insulation: Responsible Down Standard (RDS) of 90% Down and 10% Feathers, 115 g/m2. This is a men's jacket. An embroidery on this jacket looks particularly classy. Jackets are also particularly popular for sponsoring clubs, youth groups or associations.