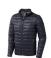

The Scotia men's lightweight down jacket is a jacket with the best finishing options. When it comes to clothing, the material is key, This jacket is made of Dull cire 20D woven with water repellent finish of 100% Nylon, Padding/filling, Down insulation: Responsible Down Standard (RDS) of 90% Down and 10% Feathers, 115 g/m2. This is a men's jacket. An embroidery on this jacket looks particularly classy. Jackets are also particularly popular for sponsoring clubs, youth groups or associations.

## Colour

Features

Brand: Elevate Life
Minimum quantity: 3 Unit(s)
Material: nylon
Weight: 475.00 g.
Dishwasher proof No

Do you have a specific question or do you want more information about this item, please call 0800 43 46 98 9