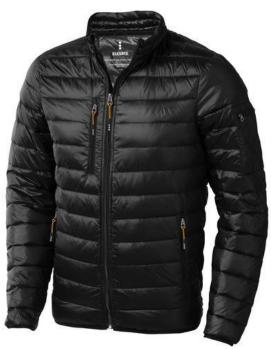

The Scotia men's lightweight down jacket is a jacket with the best finishing options. When it comes to clothing, the material is key, This jacket is made of Dull cire 20D woven with water repellent finish of 100% Nylon, Padding/filling, Down insulation: Responsible Down Standard (RDS) of 90% Down and 10% Feathers, 115 g/m2. This is a men's jacket. An embroidery on this jacket looks particularly classy. Jackets are also particularly popular for sponsoring clubs, youth groups or associations.