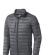

The Scotia men's lightweight down jacket is a jacket with the best finishing options. When it comes to clothing, the material is key, This jacket is made of Dull cire 20D woven with water repellent finish of 100% Nylon, Padding/filling, Down insulation: Responsible Down Standard (RDS) of 90% Down and 10% Feathers, 115 g/m2. This is a men's jacket. An embroidery on this jacket looks particularly classy. Jackets are also particularly popular for sponsoring clubs, youth groups or associations.

## Colour

Features

Brand: Elevate Life
Minimum quantity: 3 Unit(s)
Material: nylon
Weight: 475.00 g.
Dishwasher proof No

Do you have a specific question or do you want more information about this item, please call 0800 43 46 98 9