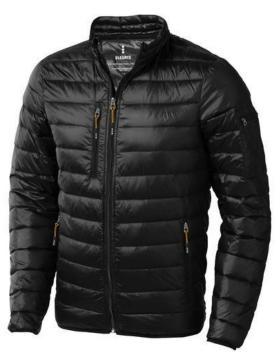

The Scotia men's lightweight down jacket is a jacket with the best finishing options. When it comes to clothing, the material is key, This jacket is made of Dull cire 20D woven with water repellent finish of 100% Nylon, Padding/filling, Down insulation: Responsible Down Standard (RDS) of 90% Down and 10% Feathers, 115 g/m2. This is a men's jacket. An embroidery on this jacket looks particularly classy. Jackets are also particularly popular for sponsoring clubs, youth groups or associations.