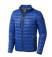

## Colour

Features

Brand: Elevate Life
Minimum quantity: 3 Unit(s)
Material: nylon
Weight: 475.00 g.
Dishwasher proof No

Do you have a specific question or do you want more information about this item, please call 0800 43 46 98 9