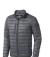

The Scotia men's lightweight down jacket is a jacket with the best finishing options. When it comes to clothing, the material is key, This jacket is made of Dull cire 20D woven with water repellent finish of 100% Nylon, Padding/filling, Down insulation: Responsible Down Standard (RDS) of 90% Down and 10% Feathers, 115 g/m2. This is a men's jacket. An embroidery on this jacket looks particularly classy. Jackets are also particularly popular for sponsoring clubs, youth groups or associations.

## Colour

Features

Brand: Elevate Life
Minimum quantity: 3 Unit(s)
Material: nylon
Weight: 475.00 g.
Dishwasher proof No

Do you have a specific question or do you want more information about this item, please call 0800 43 46 98 9