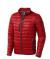

## Colour

Features

Brand: Elevate Life
Minimum quantity: 3 Unit(s)
Material: nylon
Weight: 475.00 g.
Dishwasher proof No

Do you have a specific question or do you want more information about this item, please call 0800 43 46 98 9