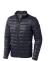

The Scotia men's lightweight down jacket is a jacket with the best finishing options. When it comes to clothing, the material is key, This jacket is made of Dull cire 20D woven with water repellent finish of 100% Nylon, Padding/filling, Down insulation: Responsible Down Standard (RDS) of 90% Down and 10% Feathers, 115 g/m2. This is a men's jacket. An embroidery on this jacket looks particularly classy. Jackets are also particularly popular for sponsoring clubs, youth groups or associations.

## Colour

Features

Brand: Elevate Life
Minimum quantity: 3 Unit(s)
Material: nylon
Weight: 475.00 g.
Dishwasher proof No

Do you have a specific question or do you want more information about this item, please call 0800 43 46 98 9