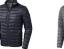

The Scotia men's lightweight down jacket is a jacket with the best finishing options. When it comes to clothing, the material is key, This jacket is made of Dull cire 20D woven with water repellent finish of 100% Nylon, Padding/filling, Down insulation: Responsible Down Standard (RDS) of 90% Down and 10% Feathers, 115 g/m2. This is a men's jacket. An embroidery on this jacket looks particularly classy. Jackets are also particularly popular for sponsoring clubs, youth groups or associations.