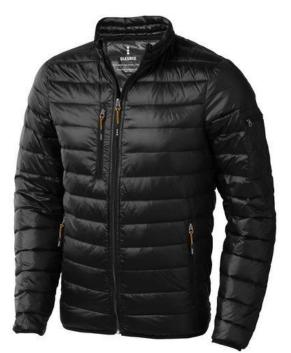

The Scotia men's lightweight down jacket is a jacket with the best finishing options. When it comes to clothing, the material is key, This jacket is made of Dull cire 20D woven with water repellent finish of 100% Nylon, Padding/filling, Down insulation: Responsible Down Standard (RDS) of 90% Down and 10% Feathers, 115 g/m2. This is a men's jacket. An embroidery on this jacket looks particularly classy. Jackets are also particularly popular for sponsoring clubs, youth groups or associations.