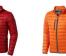

Colour

Brand: Elevate Life Minimum quantity: 3 Unit(s) Material: nylon Weight: 475.00 g. Dishwasher proof No

Do you have a specific question or do you want more information about this item, please call 0800 43 46 98 9