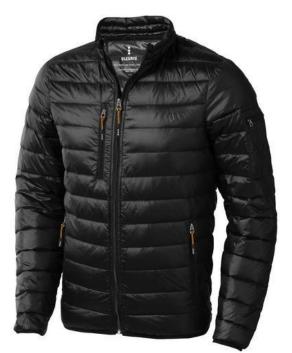

The Scotia men's lightweight down jacket is a jacket with the best finishing options. When it comes to clothing, the material is key, This jacket is made of Dull cire 20D woven with water repellent finish of 100% Nylon, Padding/filling, Down insulation: Responsible Down Standard (RDS) of 90% Down and 10% Feathers, 115 g/m2. This is a men's jacket. An embroidery on this jacket looks particularly classy. Jackets are also particularly popular for sponsoring clubs, youth groups or associations.