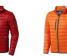

Colour

Brand: Elevate Life Minimum quantity: 3 Unit(s) Material: nylon Weight: 475.00 g. Dishwasher proof No

Do you have a specific question or do you want more information about this item, please call 0800 43 46 98 9