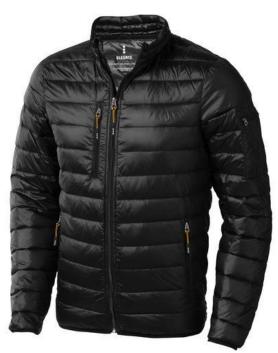

The Scotia men's lightweight down jacket is a jacket with the best finishing options. When it comes to clothing, the material is key, This jacket is made of Dull cire 20D woven with water repellent finish of 100% Nylon, Padding/filling, Down insulation: Responsible Down Standard (RDS) of 90% Down and 10% Feathers, 115 g/m2. This is a men's jacket. An embroidery on this jacket looks particularly classy. Jackets are also particularly popular for sponsoring clubs, youth groups or associations.