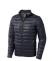

The Scotia men's lightweight down jacket is a jacket with the best finishing options. When it comes to clothing, the material is key, This jacket is made of Dull cire 20D woven with water repellent finish of 100% Nylon, Padding/filling, Down insulation: Responsible Down Standard (RDS) of 90% Down and 10% Feathers, 115 g/m2. This is a men's jacket. An embroidery on this jacket looks particularly classy. Jackets are also particularly popular for sponsoring clubs, youth groups or associations.