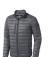

The Scotia men's lightweight down jacket is a jacket with the best finishing options. When it comes to clothing, the material is key, This jacket is made of Dull cire 20D woven with water repellent finish of 100% Nylon, Padding/filling, Down insulation: Responsible Down Standard (RDS) of 90% Down and 10% Feathers, 115 g/m2. This is a men's jacket. An embroidery on this jacket looks particularly classy. Jackets are also particularly popular for sponsoring clubs, youth groups or associations.