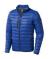

## Colour

Features

Brand: Elevate Life
Minimum quantity: 3 Unit(s)
Material: nylon
Weight: 475.00 g.
Dishwasher proof No

Do you have a specific question or do you want more information about this item, please call 0800 43 46 98 9