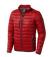

## Colour

Features

Brand: Elevate Life
Minimum quantity: 3 Unit(s)
Material: nylon
Weight: 475.00 g.
Dishwasher proof No

Do you have a specific question or do you want more information about this item, please call 0800 43 46 98 9