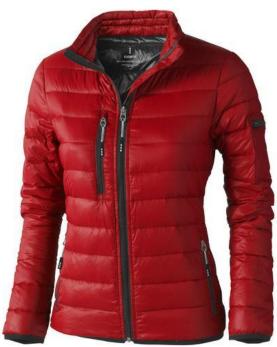

The Scotia women's lightweight down jacket is a good choice - no matter what the occasion. When it comes to clothing, the material is key, This jacket is made of Dull cire 20D woven with water repellent finish of 100% Nylon, Padding/filling, Down insulation: Responsible Down Standard (RDS) of 90% Down and 10% Feathers, 115 g/m2. This is a women's jacket. With an embroidery on this jacket you give it a particularly noble look. Jackets are also particularly popular for sponsoring clubs, youth groups or associations.