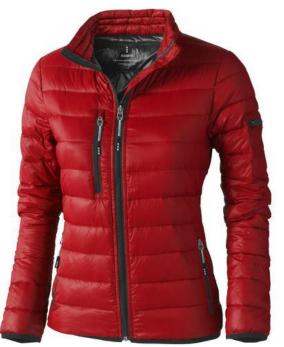

The Scotia women's lightweight down jacket is a good choice no matter what the occasion. When it comes to clothing, the material is key, This jacket is made of Dull cire 20D woven with water repellent finish of 100% Nylon, Padding/filling, Down insulation: Responsible Down Standard (RDS) of 90% Down and 10% Feathers, 115 g/m2. This is a women's jacket. With an embroidery on this jacket you give it a particularly noble look. Jackets are also particularly popular for sponsoring clubs, youth groups or associations.