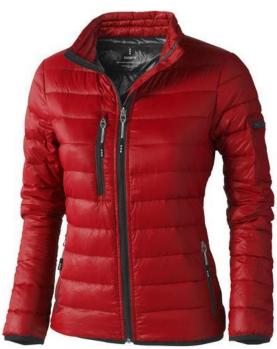

The Scotia women's lightweight down jacket is a good choice - no matter what the occasion. When it comes to clothing, the material is key, This jacket is made of Dull cire 20D woven with water repellent finish of 100% Nylon, Padding/filling, Down insulation: Responsible Down Standard (RDS) of 90% Down and 10% Feathers, 115 g/m2. This is a women's jacket. With an embroidery on this jacket you give it a particularly noble look. Jackets are also particularly popular for sponsoring clubs, youth groups or associations.