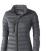

The Scotia women's lightweight down jacket is a good choice - no matter what the occasion. When it comes to clothing, the material is key, This jacket is made of Dull cire 20D woven with water repellent finish of 100% Nylon, Padding/filling, Down insulation: Responsible Down Standard (RDS) of 90% Down and 10% Feathers, 115 g/m2. This is a women's jacket. With an embroidery on this jacket you give it a particularly noble look. Jackets are also particularly popular for sponsoring clubs, youth groups or associations.