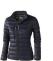

The Scotia women's lightweight down jacket is a good choice - no matter what the occasion. When it comes to clothing, the material is key, This jacket is made of Dull cire 20D woven with water repellent finish of 100% Nylon, Padding/filling, Down insulation: Responsible Down Standard (RDS) of 90% Down and 10% Feathers, 115 g/m2. This is a women's jacket. With an embroidery on this jacket you give it a particularly noble look. Jackets are also particularly popular for sponsoring clubs, youth groups or associations.