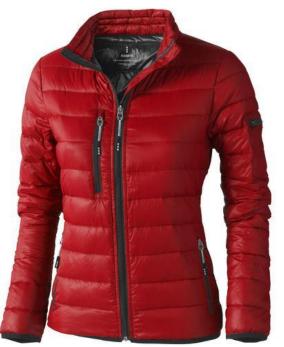

The Scotia women's lightweight down jacket is a good choice no matter what the occasion. When it comes to clothing, the material is key, This jacket is made of Dull cire 20D woven with water repellent finish of 100% Nylon, Padding/filling, Down insulation: Responsible Down Standard (RDS) of 90% Down and 10% Feathers, 115 g/m2. This is a women's jacket. With an embroidery on this jacket you give it a particularly noble look. Jackets are also particularly popular for sponsoring clubs, youth groups or associations.

Colour

Brand: Elevate Life

Minimum quantity: 3 Unit(s) Material: nylon Weight: 357.14 g. Dishwasher proof No

Features

Do you have a specific question or do you want more information about this item, please call 0800 43 46 98 9