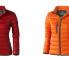

Colour

Brand: Elevate Life

Minimum quantity: 3 Unit(s) Material: nylon Weight: 357.14 g. Dishwasher proof No

Features

Do you have a specific question or do you want more information about this item, please call 0800 43 46 98 9