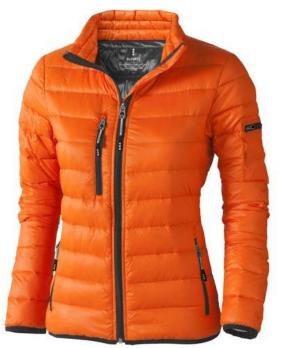

The Scotia women's lightweight down jacket is a good choice no matter what the occasion. When it comes to clothing, the material is key, This jacket is made of Dull cire 20D woven with water repellent finish of 100% Nylon, Padding/filling, Down insulation: Responsible Down Standard (RDS) of 90% Down and 10% Feathers, 115 g/m2. This is a women's jacket. With an embroidery on this jacket you give it a particularly noble look. Jackets are also particularly popular for sponsoring clubs, youth groups or associations. Colour