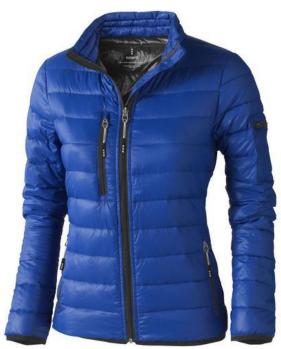

The Scotia women's lightweight down jacket is a good choice - no matter what the occasion. When it comes to clothing, the material is key, This jacket is made of Dull cire 20D woven with water repellent finish of 100% Nylon, Padding/filling, Down insulation: Responsible Down Standard (RDS) of 90% Down and 10% Feathers, 115 g/m2. This is a women's jacket. With an embroidery on this jacket you give it a particularly noble look. Jackets are also particularly popular for sponsoring clubs, youth groups or associations.