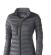

The Scotia women's lightweight down jacket is a good choice - no matter what the occasion. When it comes to clothing, the material is key, This jacket is made of Dull cire 20D woven with water repellent finish of 100% Nylon, Padding/filling, Down insulation: Responsible Down Standard (RDS) of 90% Down and 10% Feathers, 115 g/m2. This is a women's jacket. With an embroidery on this jacket you give it a particularly noble look. Jackets are also particularly popular for sponsoring clubs, youth groups or associations.