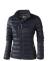

The Scotia women's lightweight down jacket is a good choice - no matter what the occasion. When it comes to clothing, the material is key, This jacket is made of Dull cire 20D woven with water repellent finish of 100% Nylon, Padding/filling, Down insulation: Responsible Down Standard (RDS) of 90% Down and 10% Feathers, 115 g/m2. This is a women's jacket. With an embroidery on this jacket you give it a particularly noble look. Jackets are also particularly popular for sponsoring clubs, youth groups or associations.