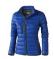

The Scotia women's lightweight down jacket is a good choice - no matter what the occasion. When it comes to clothing, the material is key, This jacket is made of Dull cire 20D woven with water repellent finish of 100% Nylon, Padding/filling, Down insulation: Responsible Down Standard (RDS) of 90% Down and 10% Feathers, 115 g/m2. This is a women's jacket. With an embroidery on this jacket you give it a particularly noble look. Jackets are also particularly popular for sponsoring clubs, youth groups or associations.

## Colour

Features

Brand: Elevate Life
Minimum quantity: 3 Unit(s)
Material: nylon
Weight: 357.14 g.
Dishwasher proof No

Do you have a specific question or do you want more information about this item, please call 0800 43 46 98 9