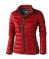

The Scotia women's lightweight down jacket is a good choice - no matter what the occasion. When it comes to clothing, the material is key, This jacket is made of Dull cire 20D woven with water repellent finish of 100% Nylon, Padding/filling, Down insulation: Responsible Down Standard (RDS) of 90% Down and 10% Feathers, 115 g/m2. This is a women's jacket. With an embroidery on this jacket you give it a particularly noble look. Jackets are also particularly popular for sponsoring clubs, youth groups or associations.

## Colour

Features

Brand: Elevate Life
Minimum quantity: 3 Unit(s)
Material: nylon
Weight: 357.14 g.
Dishwasher proof No

Do you have a specific question or do you want more information about this item, please call 0800 43 46 98 9