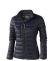

The Scotia women's lightweight down jacket is a good choice - no matter what the occasion. When it comes to clothing, the material is key, This jacket is made of Dull cire 20D woven with water repellent finish of 100% Nylon, Padding/filling, Down insulation: Responsible Down Standard (RDS) of 90% Down and 10% Feathers, 115 g/m2. This is a women's jacket. With an embroidery on this jacket you give it a particularly noble look. Jackets are also particularly popular for sponsoring clubs, youth groups or associations.