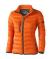

The Scotia women's lightweight down jacket is a good choice - no matter what the occasion. When it comes to clothing, the material is key, This jacket is made of Dull cire 20D woven with water repellent finish of 100% Nylon, Padding/filling, Down insulation: Responsible Down Standard (RDS) of 90% Down and 10% Feathers, 115 g/m2. This is a women's jacket. With an embroidery on this jacket you give it a particularly noble look. Jackets are also particularly popular for sponsoring clubs, youth groups or associations.

## Colour

Features

Brand: Elevate Life
Minimum quantity: 3 Unit(s)
Material: nylon
Weight: 357.14 g.
Dishwasher proof No

Do you have a specific question or do you want more information about this item, please call 0800 43 46 98 9