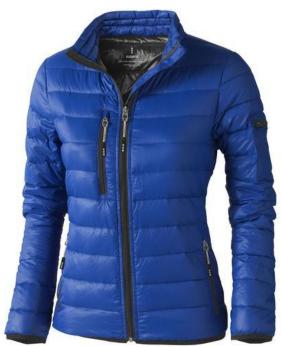

The Scotia women's lightweight down jacket is a good choice - no matter what the occasion. When it comes to clothing, the material is key, This jacket is made of Dull cire 20D woven with water repellent finish of 100% Nylon, Padding/filling, Down insulation: Responsible Down Standard (RDS) of 90% Down and 10% Feathers, 115 g/m2. This is a women's jacket. With an embroidery on this jacket you give it a particularly noble look. Jackets are also particularly popular for sponsoring clubs, youth groups or associations.

## Colour

Features

Brand: Elevate Life
Minimum quantity: 3 Unit(s)
Material: nylon
Weight: 357.14 g.
Dishwasher proof No

Do you have a specific question or do you want more information about this item, please call 0800 43 46 98 9