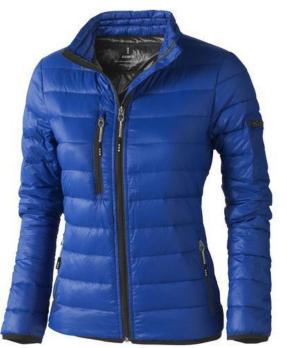

The Scotia women's lightweight down jacket is a good choice no matter what the occasion. When it comes to clothing, the material is key, This jacket is made of Dull cire 20D woven with water repellent finish of 100% Nylon, Padding/filling, Down insulation: Responsible Down Standard (RDS) of 90% Down and 10% Feathers, 115 g/m2. This is a women's jacket. With an embroidery on this jacket you give it a particularly noble look. Jackets are also particularly popular for sponsoring clubs, youth groups or associations.

Colour

Brand: Elevate Life Minimum quantity: 3 Unit(s) Material: nylon Weight: 357.14 g. Dishwasher proof No

Features

Do you have a specific question or do you want more information about this item, please call 0800 43 46 98 9