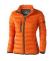

## Colour

Features

Brand: Elevate Life
Minimum quantity: 3 Unit(s)
Material: nylon
Weight: 357.14 g.
Dishwasher proof No

Do you have a specific question or do you want more information about this item, please call 0800 43 46 98 9