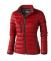

## Colour

Features

Brand: Elevate Life
Minimum quantity: 3 Unit(s)
Material: nylon
Weight: 357.14 g.
Dishwasher proof No

Do you have a specific question or do you want more information about this item, please call 0800 43 46 98 9