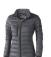

The Scotia women's lightweight down jacket is a good choice - no matter what the occasion. When it comes to clothing, the material is key, This jacket is made of Dull cire 20D woven with water repellent finish of 100% Nylon, Padding/filling, Down insulation: Responsible Down Standard (RDS) of 90% Down and 10% Feathers, 115 g/m2. This is a women's jacket. With an embroidery on this jacket you give it a particularly noble look. Jackets are also particularly popular for sponsoring clubs, youth groups or associations.