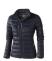

The Scotia women's lightweight down jacket is a good choice - no matter what the occasion. When it comes to clothing, the material is key, This jacket is made of Dull cire 20D woven with water repellent finish of 100% Nylon, Padding/filling, Down insulation: Responsible Down Standard (RDS) of 90% Down and 10% Feathers, 115 g/m2. This is a women's jacket. With an embroidery on this jacket you give it a particularly noble look. Jackets are also particularly popular for sponsoring clubs, youth groups or associations.