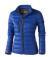

## Colour

Features

Brand: Elevate Life
Minimum quantity: 3 Unit(s)
Material: nylon
Weight: 357.14 g.
Dishwasher proof No

Do you have a specific question or do you want more information about this item, please call 0800 43 46 98 9