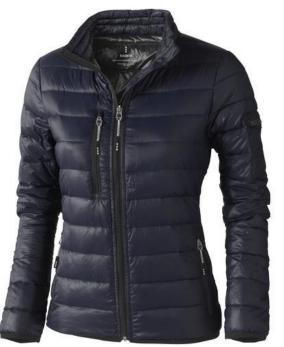

The Scotia women's lightweight down jacket is a good choice no matter what the occasion. When it comes to clothing, the material is key, This jacket is made of Dull cire 20D woven with water repellent finish of 100% Nylon, Padding/filling, Down insulation: Responsible Down Standard (RDS) of 90% Down and 10% Feathers, 115 g/m2. This is a women's jacket. With an embroidery on this jacket you give it a particularly noble look. Jackets are also particularly popular for sponsoring clubs, youth groups or associations. Colour