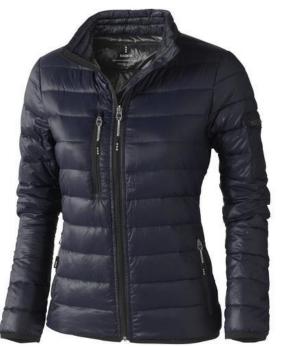

The Scotia women's lightweight down jacket is a good choice no matter what the occasion. When it comes to clothing, the material is key, This jacket is made of Dull cire 20D woven with water repellent finish of 100% Nylon, Padding/filling, Down insulation: Responsible Down Standard (RDS) of 90% Down and 10% Feathers, 115 g/m2. This is a women's jacket. With an embroidery on this jacket you give it a particularly noble look. Jackets are also particularly popular for sponsoring clubs, youth groups or associations. Colour

Brand: Elevate Life Minimum quantity: 3 Unit(s) Material: nylon Weight: 357.14 g. Dishwasher proof No Features

Do you have a specific question or do you want more information about this item, please call 0800 43 46 98 9