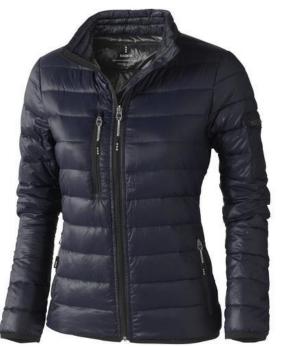

The Scotia women's lightweight down jacket is a good choice no matter what the occasion. When it comes to clothing, the material is key, This jacket is made of Dull cire 20D woven with water repellent finish of 100% Nylon, Padding/filling, Down insulation: Responsible Down Standard (RDS) of 90% Down and 10% Feathers, 115 g/m2. This is a women's jacket. With an embroidery on this jacket you give it a particularly noble look. Jackets are also particularly popular for sponsoring clubs, youth groups or associations.