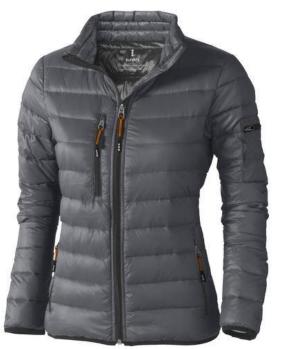

The Scotia women's lightweight down jacket is a good choice no matter what the occasion. When it comes to clothing, the material is key, This jacket is made of Dull cire 20D woven with water repellent finish of 100% Nylon, Padding/filling, Down insulation: Responsible Down Standard (RDS) of 90% Down and 10% Feathers, 115 g/m2. This is a women's jacket. With an embroidery on this jacket you give it a particularly noble look. Jackets are also particularly popular for sponsoring clubs, youth groups or associations. Colour

Brand: Elevate Life Minimum quantity: 3 Unit(s) Material: nylon Weight: 357.14 g. Dishwasher proof No Features

Do you have a specific question or do you want more information about this item, please call 0800 43 46 98 9