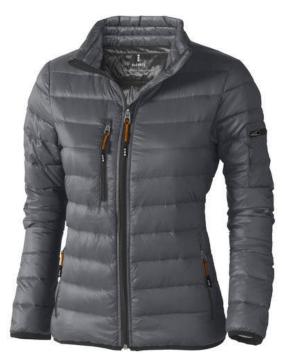

The Scotia women's lightweight down jacket is a good choice - no matter what the occasion. When it comes to clothing, the material is key, This jacket is made of Dull cire 20D woven with water repellent finish of 100% Nylon, Padding/filling, Down insulation: Responsible Down Standard (RDS) of 90% Down and 10% Feathers, 115 g/m2. This is a women's jacket. With an embroidery on this jacket you give it a particularly noble look. Jackets are also particularly popular for sponsoring clubs, youth groups or associations.