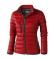

The Scotia women's lightweight down jacket is a good choice - no matter what the occasion. When it comes to clothing, the material is key, This jacket is made of Dull cire 20D woven with water repellent finish of 100% Nylon, Padding/filling, Down insulation: Responsible Down Standard (RDS) of 90% Down and 10% Feathers, 115 g/m2. This is a women's jacket. With an embroidery on this jacket you give it a particularly noble look. Jackets are also particularly popular for sponsoring clubs, youth groups or associations.

## Colour

Features

Brand: Elevate Life
Minimum quantity: 3 Unit(s)
Material: nylon
Weight: 357.14 g.
Dishwasher proof No

Do you have a specific question or do you want more information about this item, please call 0800 43 46 98 9