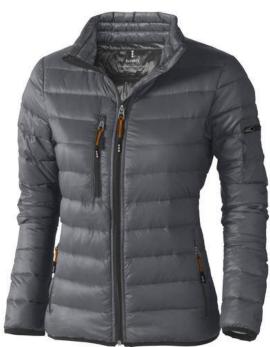

The Scotia women's lightweight down jacket is a good choice - no matter what the occasion. When it comes to clothing, the material is key, This jacket is made of Dull cire 20D woven with water repellent finish of 100% Nylon, Padding/filling, Down insulation: Responsible Down Standard (RDS) of 90% Down and 10% Feathers, 115 g/m2. This is a women's jacket. With an embroidery on this jacket you give it a particularly noble look. Jackets are also particularly popular for sponsoring clubs, youth groups or associations.

## Colour

Features

Brand: Elevate Life
Minimum quantity: 3 Unit(s)
Material: nylon
Weight: 357.14 g.
Dishwasher proof No

Do you have a specific question or do you want more information about this item, please call 0800 43 46 98 9