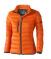

The Scotia women's lightweight down jacket is a good choice - no matter what the occasion. When it comes to clothing, the material is key, This jacket is made of Dull cire 20D woven with water repellent finish of 100% Nylon, Padding/filling, Down insulation: Responsible Down Standard (RDS) of 90% Down and 10% Feathers, 115 g/m2. This is a women's jacket. With an embroidery on this jacket you give it a particularly noble look. Jackets are also particularly popular for sponsoring clubs, youth groups or associations.

## Colour

Features

Brand: Elevate Life
Minimum quantity: 3 Unit(s)
Material: nylon
Weight: 357.14 g.
Dishwasher proof No

Do you have a specific question or do you want more information about this item, please call 0800 43 46 98 9