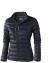

The Scotia women's lightweight down jacket is a good choice - no matter what the occasion. When it comes to clothing, the material is key, This jacket is made of Dull cire 20D woven with water repellent finish of 100% Nylon, Padding/filling, Down insulation: Responsible Down Standard (RDS) of 90% Down and 10% Feathers, 115 g/m2. This is a women's jacket. With an embroidery on this jacket you give it a particularly noble look. Jackets are also particularly popular for sponsoring clubs, youth groups or associations.