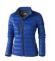

The Scotia women's lightweight down jacket is a good choice - no matter what the occasion. When it comes to clothing, the material is key, This jacket is made of Dull cire 20D woven with water repellent finish of 100% Nylon, Padding/filling, Down insulation: Responsible Down Standard (RDS) of 90% Down and 10% Feathers, 115 g/m2. This is a women's jacket. With an embroidery on this jacket you give it a particularly noble look. Jackets are also particularly popular for sponsoring clubs, youth groups or associations.

## Colour

Features

Brand: Elevate Life
Minimum quantity: 3 Unit(s)
Material: nylon
Weight: 357.14 g.
Dishwasher proof No

Do you have a specific question or do you want more information about this item, please call 0800 43 46 98 9